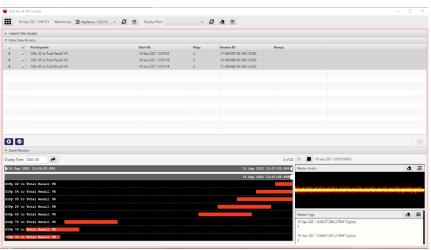

Infinity VS

- Multi-channel live monitoring
- ✓ Instant recall
- ✓ Multi-parameter natural language queries
- ✓ Save and share search and filter queries
- ✓ Batch recording export and sharing
- ☑ Export audio to .mp4a, .mp3, .wav, .ogg ...
- ☑ Batch meta data export and sharing
- ✓ Export meta data to .pdf, .xml, .json, .csv ...
- Lock, annotate, delete, tag ... recordings
- Incident reconstruction, export and sharing
- ✓ Timeline assisted replay
- ✓ Offline recording and incident replay
- ✓ Recording file integrity checks