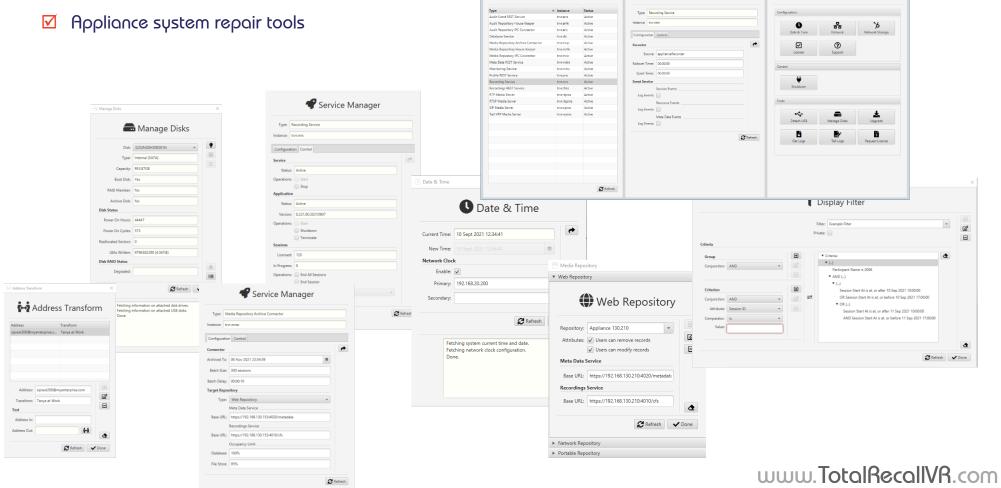

- ✓ Comprehensive audit log
- ✓ Recorder and archive service manager
- Appliance system configuration and monitoring

**B** System Manager

Service Manager

Recorder Services

All Australian design, development and manufacturing.