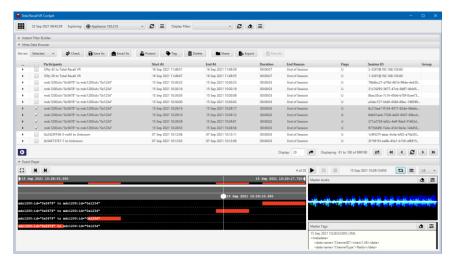

Infinity VS

- Multi-channel live monitoring
- ✓ Instant recall
- ✓ Multi-parameter natural language queries
- ✓ Save and share search and filter queries
- ✓ Batch recording export and sharing
- ☑ Export audio to .mp4a, .mp3, .wav, .ogg ...
- ☑ Batch meta data export and sharing
- ✓ Export meta data to .pdf, .xml, .json, .csv ...
- Lock, annotate, delete, tag ... recordings
- Incident reconstruction, export and sharing
- ✓ Timeline assisted replay
- ✓ Offline recording and incident replay
- ✓ Recording file integrity checks