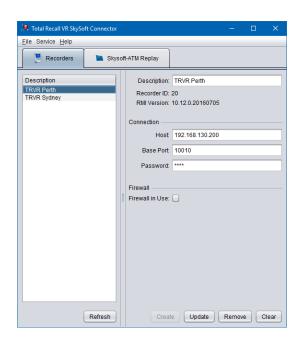

## TotalRecallVR with skysoft

Total Recall VR integration with  $SkySoft-ATM^{\otimes}$  SkyRec solution for ATC and ATM recording.

- ✓ Works with 9.x.y, 10.x.y and 11.x.y recorders
- LAN, WAN and Internet enabled
- ✓ Continuous operation as Windows® service
- ✓ Recordings to SkyRec audio format