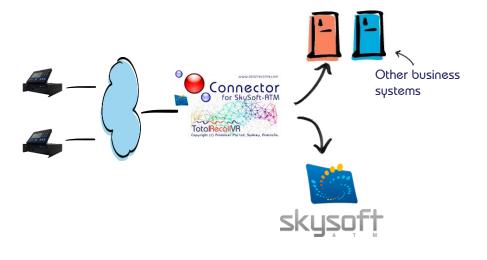

## TotalRecallVR with skysoft

Total Recall VR integration with  $SkySoft-ATM^{\otimes}$  SkyRec solution for ATC and ATM recording.

- ✓ Works with 9.x.y, 10.x.y and 11.x.y recorders
- LAN, WAN and Internet enabled
- ✓ Continuous operation as Windows® service
- ✓ Recordings to SkyRec audio format