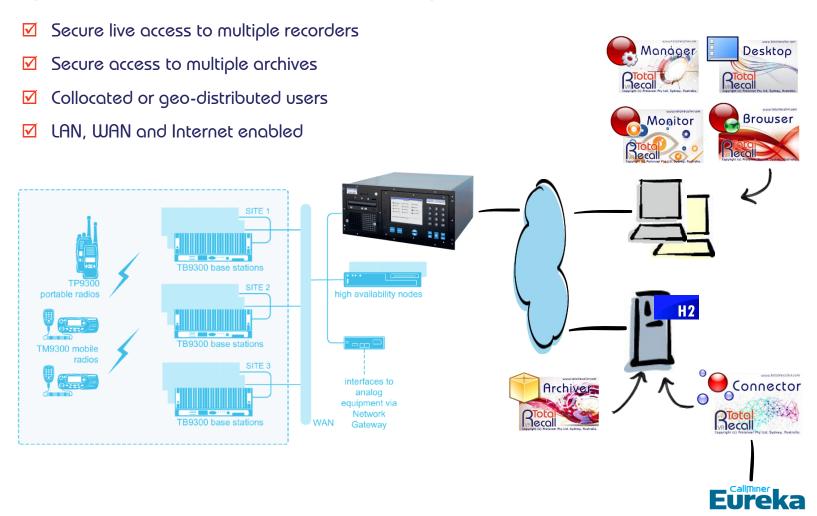

- Waveform & timeline assisted replay
- Offline recording and incident replay
- Recording file integrity checks
- Recorder live status display
- Recorder management tools
- Access multiple recorders
- Access all legacy and current archives
- flexible role based access control

## Total Recall VR Browser PC Application

Total Recall VR PC applications add value to and improve your experience with your Total Recall VR recorders from the comfort of your office.