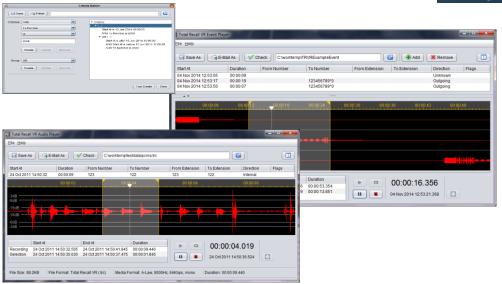

Audio Player

Event Player

Recorder Explorer

Recorder Monitor

Recorder Control

Recorder Status

# TotalRecallVR Browser PC Application

- Multi-channel live monitoring
- Instant recall
- Multi-parameter natural language queries
- Save and share search and filter queries
- Batch recording export and sharing
- Batch meta data export and sharing
- Lock, annotate, delete, tag ... recordings
- Incident reconstruction, export and sharing

- Waveform & timeline assisted replay
- Offline recording and incident replay
- Recording file integrity checks
- Recorder live status display
- Recorder management tools
- Access multiple recorders
- Access all legacy and current archives
- flexible role based access control