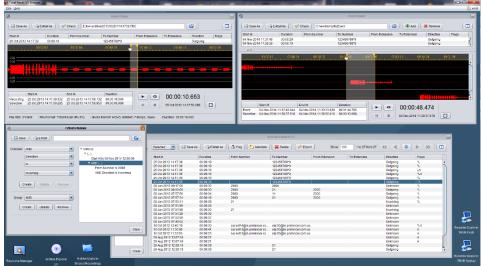

### Inclusions:

Mega Archive Explorer

Public Folder Explorer

USB Archive Explorer

Disc Archive Explorer

Network Archive Explorer

Resource Manager

Criteria Builder

Audio Player

Event Player

Recorder Explorer

Recorder Monitor

Recorder Control

Recorder Status